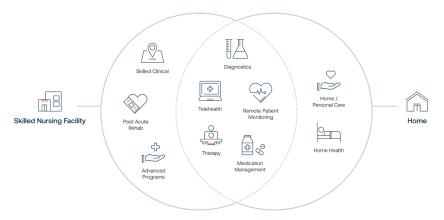

# Passport<sup>™</sup>— Huntington Hills' Approach to Better Health

Our Passport™ approach connects our guests with the right continuum of care while they're staying with us in order to best support their recovery and treatment.

### Passport to Home

As part of our Passport™ approach, we offer a post-discharge transitional care program called Passport to Home.

### Passport to Home Goals

- Close the gap between care at facilities and care at home
- Ensure patients are fully supported throughout their transition to, and once home
- Improve access to providers in the community to support recovery goals
- Reduce preventable hospitalizations

Whether you remain here in our care or need support in transitioning to the next step in your care journey, National's vast network and unique Passport™ approach is the best way to get there.